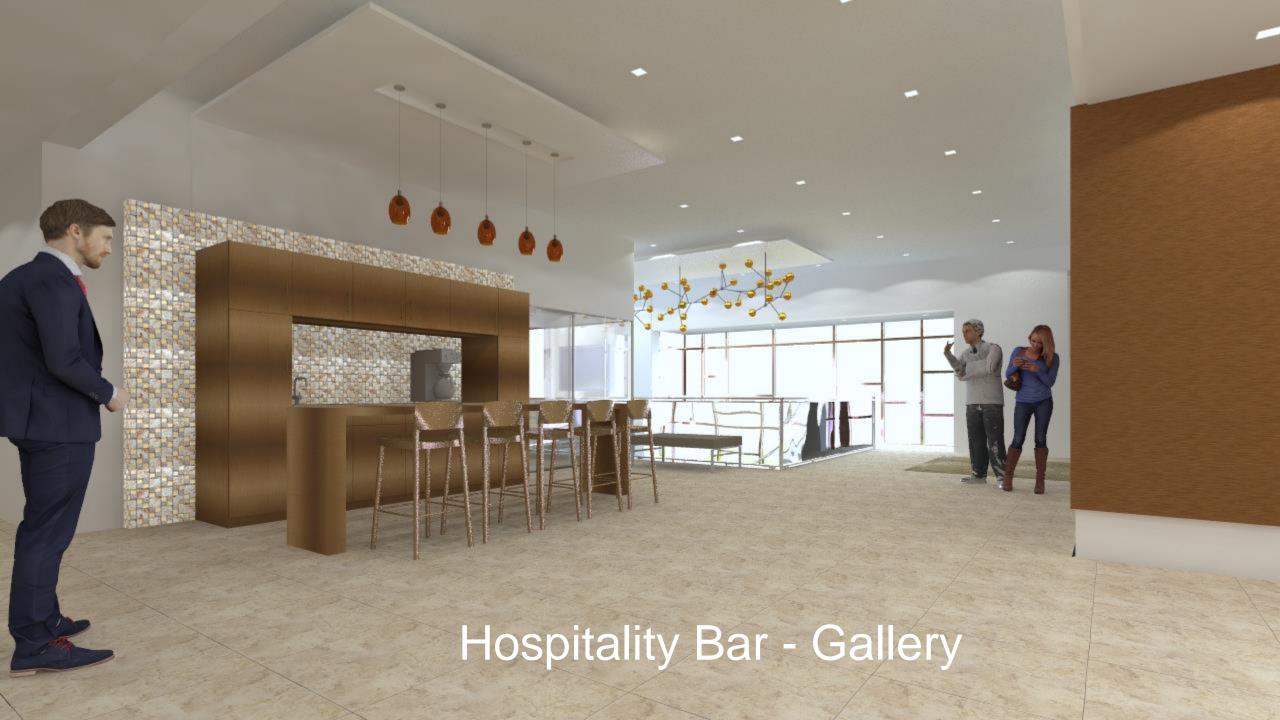

## Design Elements

- Parking Level Entrance W/Covered Dropoff
- Security Entry to Lobby & Classrooms
- Elevator & Grand Staircase
- Lower Level Lobby, Coatroom, Bathroom
- Upper Level Expanded Lobby
- Renovated Classroom 13 (multi-purpose)
- Renovated H'cap Acc. Conservative Chapel
- Coffee Bar Social Area
- New Meeting Rooms
- Rebuilt Cantor's Office
- Expanded Sanctuary Entrance
- Repaved Parking Lot + Sidewalk & Landscaping