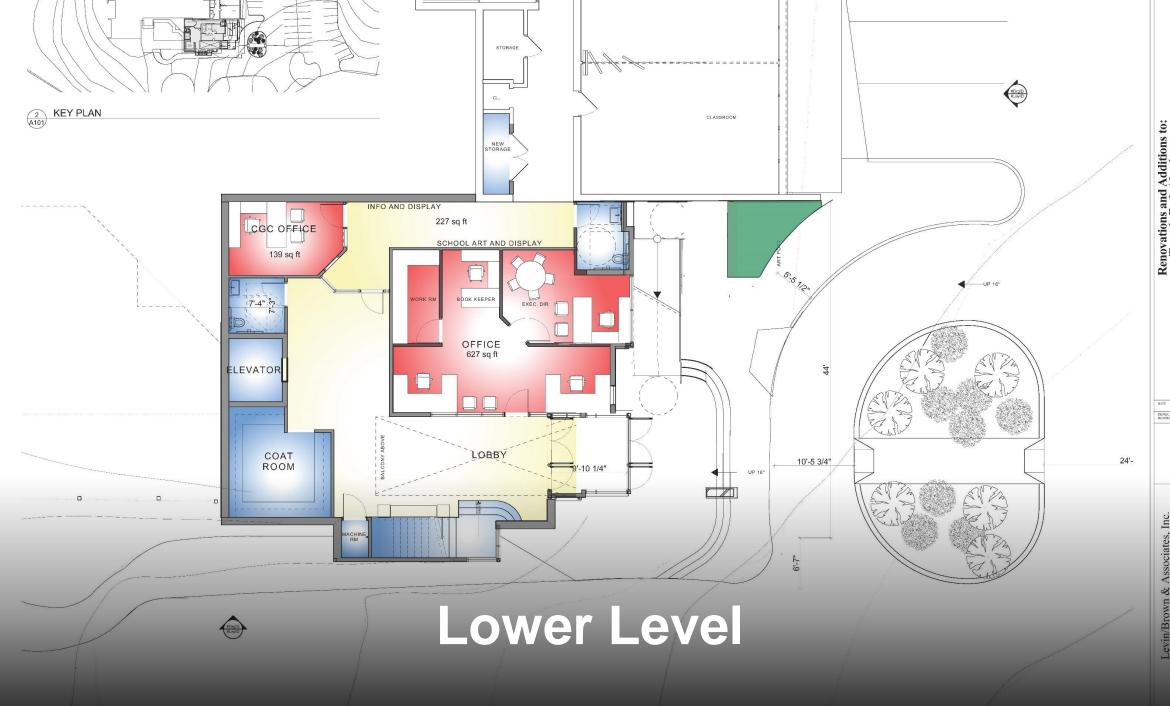

## Design Elements

- Parking Level Entrance W/Covered Dropoff
- Security Entry to Lobby & Classrooms
- Elevator & Grand Staircase
- Lower Level Lobby, Coatroom, Bathroom
- Upper Level Expanded Lobby
- Renovated Classroom 13 (multi-purpose)
- Renovated H'cap Acc. Conservative Chapel
- Coffee Bar Social Area
- New Meeting Rooms
- Rebuilt Cantor's Office
- Expanded Sanctuary Entrance
- Repaved Parking Lot + Sidewalk & Landscaping