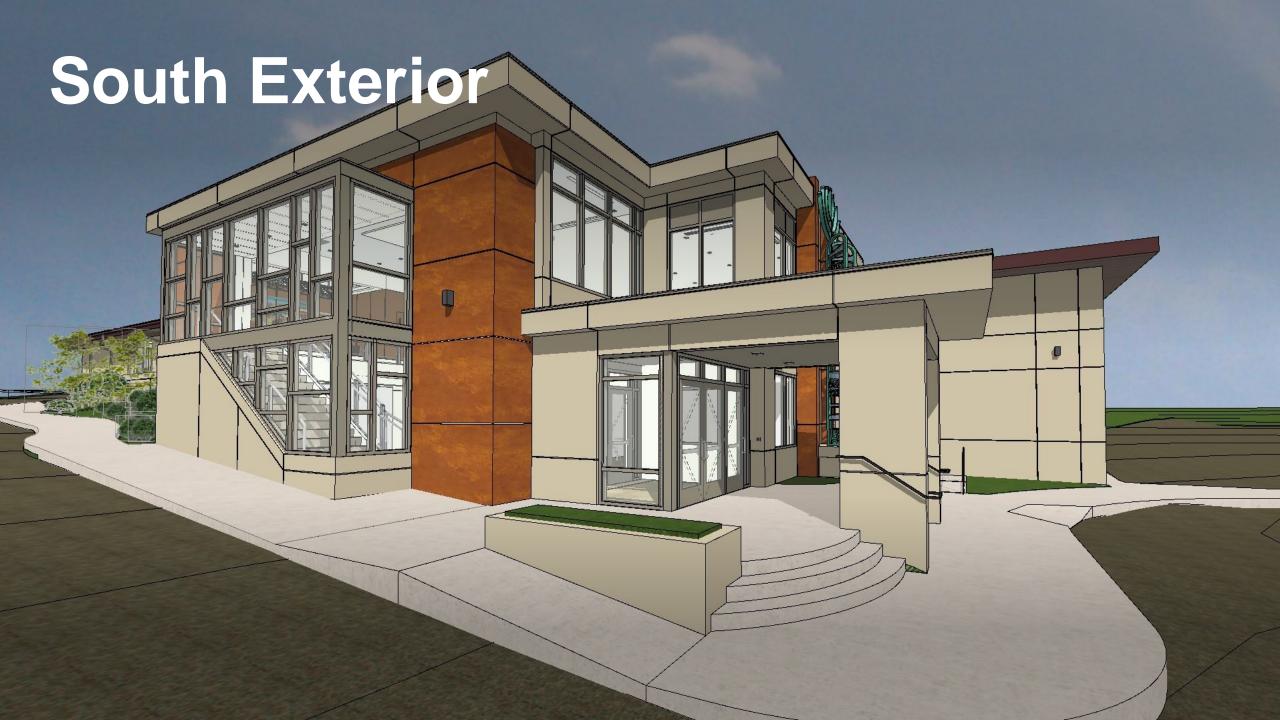

## Design Elements

- Parking Level Entrance W/Covered Dropoff
- Security Entry to Lobby & Classrooms
- Elevator & Grand Staircase
- Lower Level Lobby, Coatroom, Bathroom
- Upper Level Expanded Lobby
- Renovated Classroom 13 (multi-purpose)
- Renovated H'cap Acc. Conservative Chapel
- Coffee Bar Social Area
- New Meeting Rooms
- Rebuilt Cantor's Office
- Expanded Sanctuary Entrance
- Repaved Parking Lot + Sidewalk & Landscaping