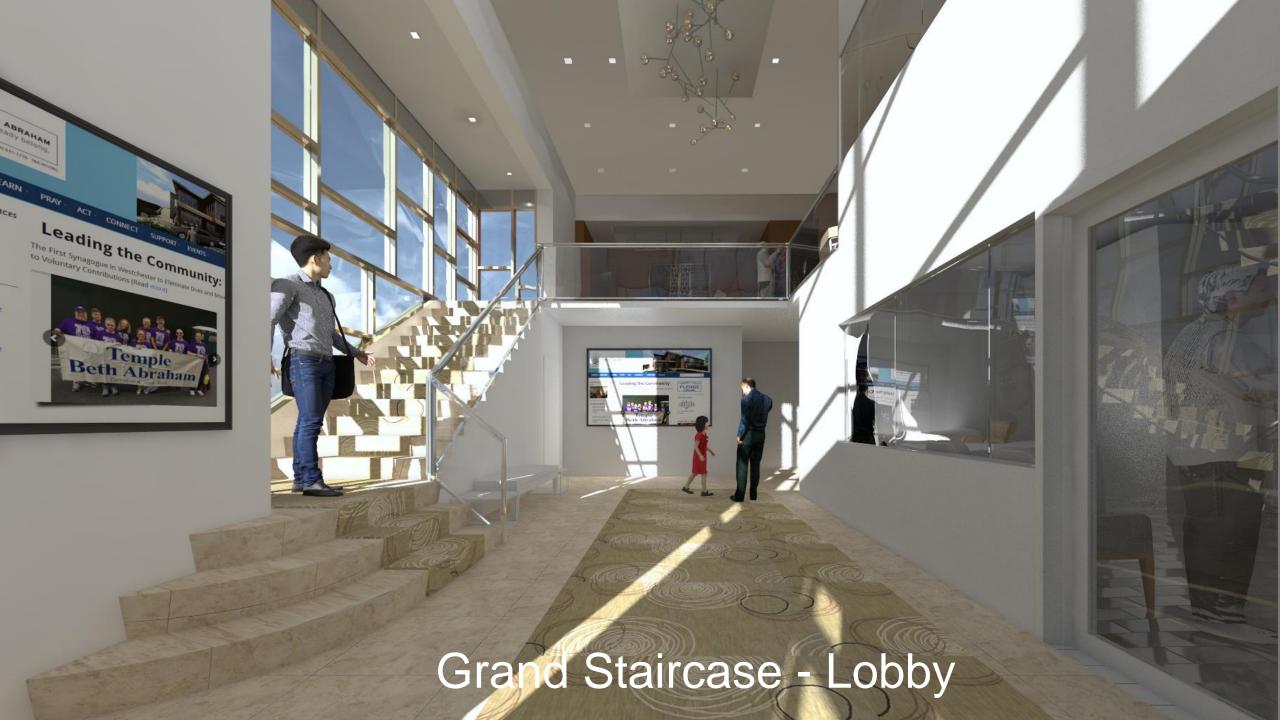

## Design Elements

- Parking Level Entrance W/Covered Dropoff
- Security Entry to Lobby & Classrooms
- Elevator & Grand Staircase
- Lower Level Lobby, Coatroom, Bathroom
- Upper Level Expanded Lobby
- Renovated Classroom 13 (multi-purpose)
- Renovated H'cap Acc. Conservative Chapel
- Coffee Bar Social Area
- New Meeting Rooms
- Rebuilt Cantor's Office
- Expanded Sanctuary Entrance
- Repaved Parking Lot + Sidewalk & Landscaping