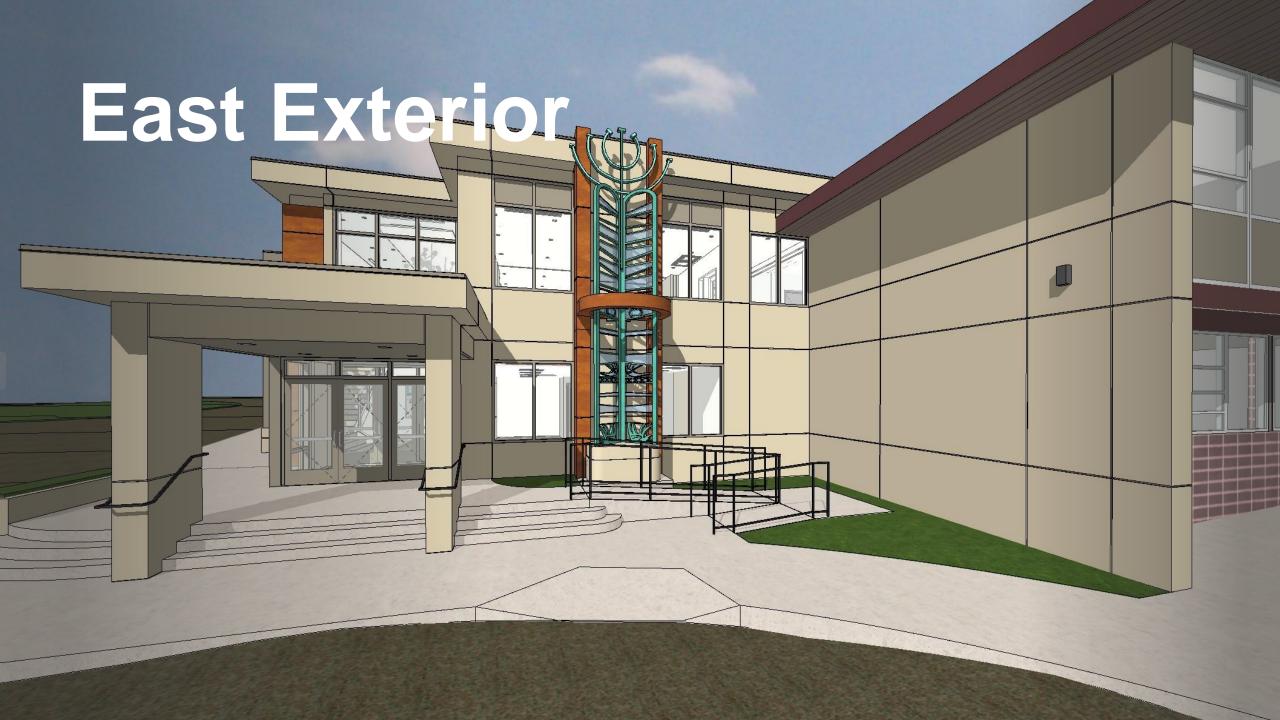

## Design Elements

- Parking Level Entrance W/Covered Dropoff
- Security Entry to Lobby & Classrooms
- Elevator & Grand Staircase
- Lower Level Lobby, Coatroom, Bathroom
- Upper Level Expanded Lobby
- Renovated Classroom 13 (multi-purpose)
- Renovated H'cap Acc. Conservative Chapel
- Coffee Bar Social Area
- New Meeting Rooms
- Rebuilt Cantor's Office
- Expanded Sanctuary Entrance
- Repaved Parking Lot + Sidewalk & Landscaping