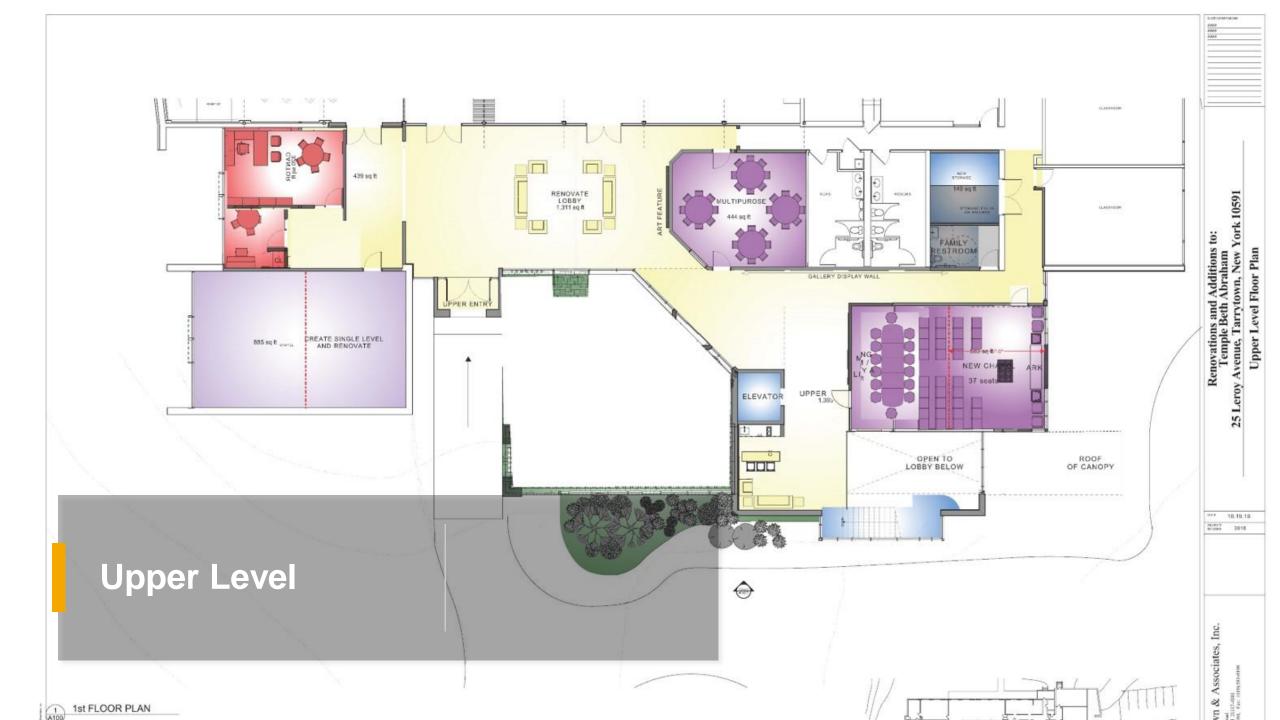

## Design Elements

- Parking Level Entrance W/Covered Dropoff
- Security Entry to Lobby & Classrooms
- Elevator & Grand Staircase
- Lower Level Lobby, Coatroom, Bathroom
- Upper Level Expanded Lobby
- Renovated Classroom 13 (multi-purpose)
- Renovated H'cap Acc. Conservative Chapel
- Coffee Bar Social Area
- New Meeting Rooms
- Rebuilt Cantor's Office
- Expanded Sanctuary Entrance
- Repaved Parking Lot + Sidewalk & Landscaping