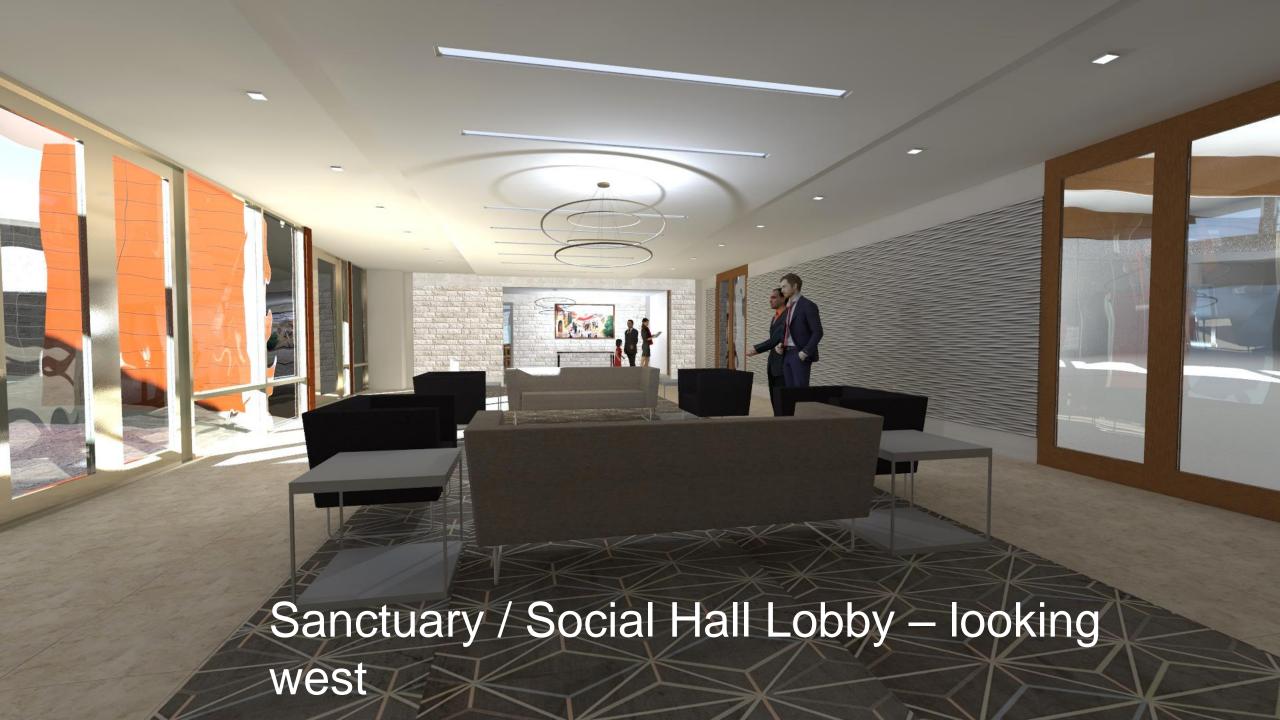

## Design Elements

- Parking Level Entrance W/Covered Dropoff
- Security Entry to Lobby & Classrooms
- Elevator & Grand Staircase
- Lower Level Lobby, Coatroom, Bathroom
- Upper Level Expanded Lobby
- Renovated Classroom 13 (multi-purpose)
- Renovated H'cap Acc. Conservative Chapel
- Coffee Bar Social Area
- New Meeting Rooms
- Rebuilt Cantor's Office
- Expanded Sanctuary Entrance
- Repaved Parking Lot + Sidewalk & Landscaping