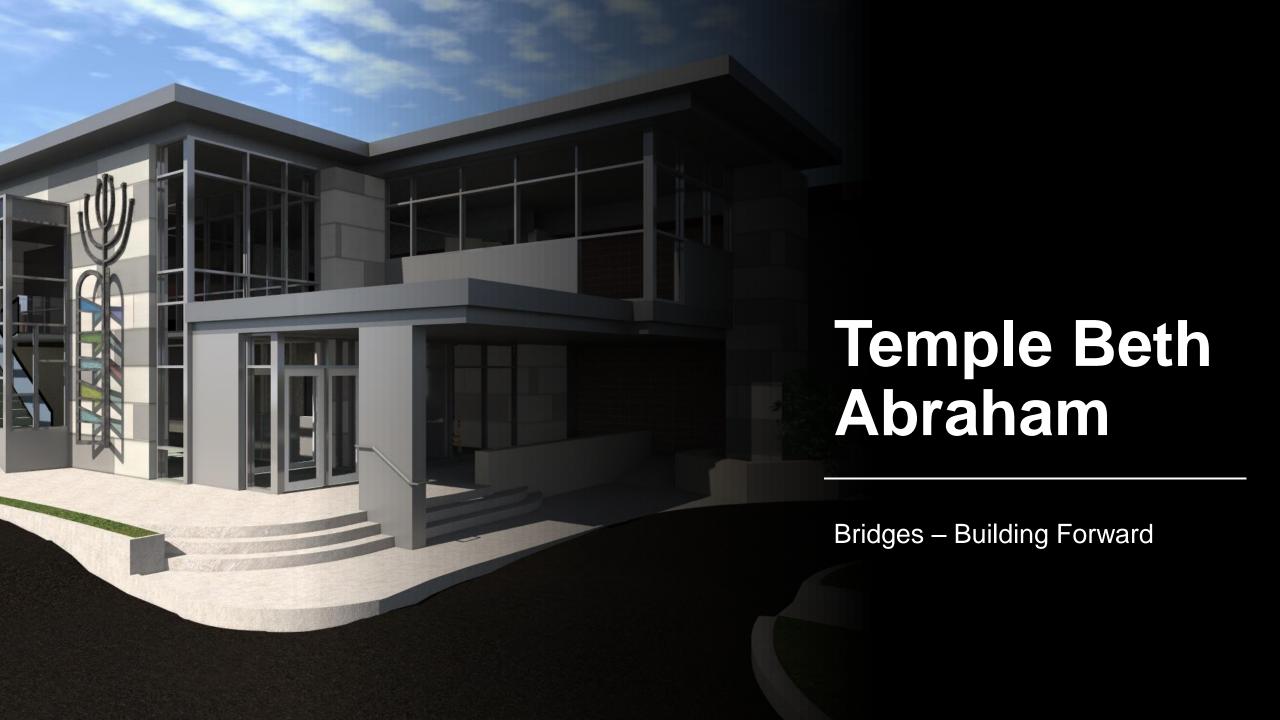

## Design Elements

- Parking Level Entrance W/Covered Dropoff
- Security Entry to Lobby & Classrooms
- Elevator & Grand Staircase
- Lower Level Lobby, Coatroom, Bathroom
- Upper Level Expanded Lobby
- Renovated Classroom 13 (multi-purpose)
- Renovated H'cap Acc. Conservative Chapel
- Coffee Bar Social Area
- New Meeting Rooms
- Rebuilt Cantor's Office
- Expanded Sanctuary Entrance
- Repaved Parking Lot + Sidewalk & Landscaping







10.19.18











## **Conservative Chapel Concept**



## **Financials**

Total Project Cost

\$3,690,000

Site Engineering, Architectural Design, Legal,
Permitting, Landscape Design, etc. \$940,000

Construction

\$2,750,000

Raised To Date

Less Endowment Contribution

Less Paid to Date

Balance

To Be Raised

\$3,825,000

\$350,000

\$940,000

\$2,535