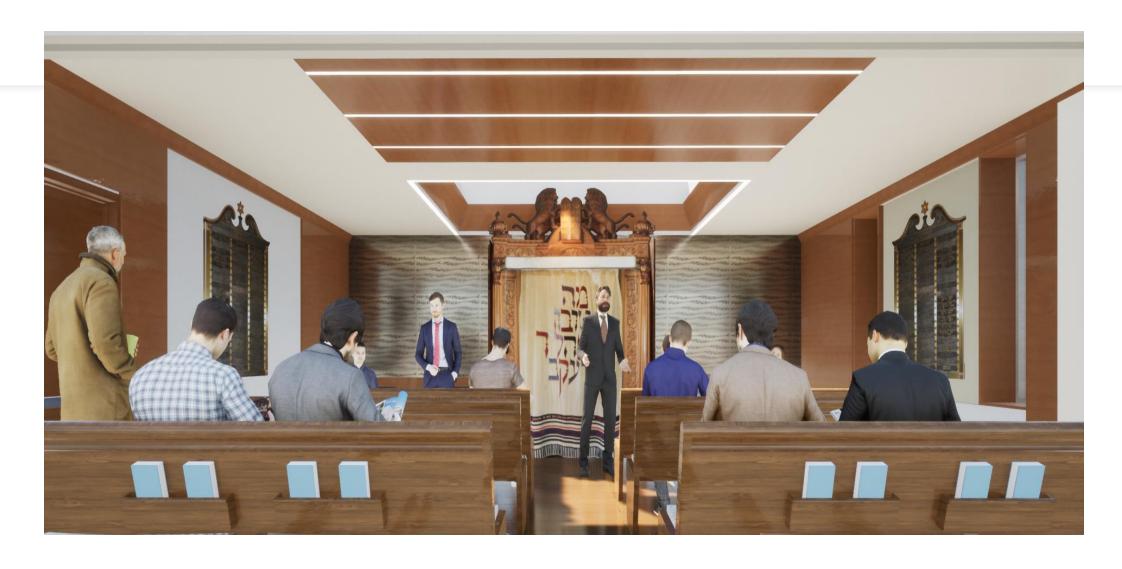

## Design Elements

- Parking Level Entrance W/Covered Dropoff
- Security Entry to Lobby & Classrooms
- Elevator & Grand Staircase
- Lower Level Lobby, Coatroom, Bathroom
- Upper Level Expanded Lobby
- Renovated Classroom 13 (multi-purpose)
- Renovated H'cap Acc. Conservative Chapel
- Coffee Bar Social Area
- New Meeting Rooms
- Rebuilt Cantor's Office
- Expanded Sanctuary Entrance
- Repaved Parking Lot + Sidewalk & Landscaping







10.19.18











## **Conservative Chapel Concept**



## **Financials**

Total Project Cost

\$3,690,000

Site Engineering, Architectural Design, Legal,
Permitting, Landscape Design, etc. \$940,000

Construction

\$2,750,000

Raised To Date

Less Endowment Contribution

Less Paid to Date

Balance

To Be Raised

\$3,825,000

\$350,000

\$940,000

\$2,535,000

\$215,000



## **Dedication Opportunities**

| Dedication                | Amount      | Dedication                       | Amount   |
|---------------------------|-------------|----------------------------------|----------|
| Campus                    | \$2,000,000 | <b>Education Director Office</b> | \$36,000 |
| Building                  | \$1,500,000 | Front Door Mezuzah Lower Level   | \$36,000 |
| Conservative Chapel       | \$1,000,000 | Front Door Mezuzah Upper Level   | \$36,0